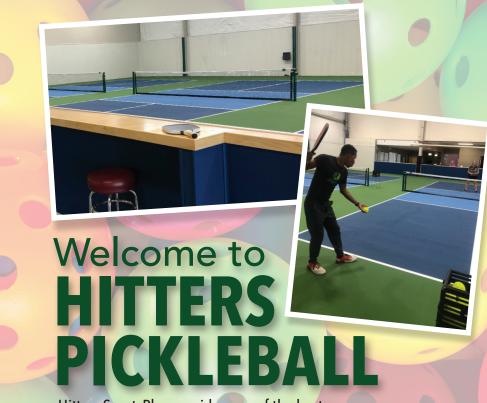

Hitters SportsPlex provides one of the best indoor Pickleball venues in the US!

With years of Pickleball commitment, we have helped to encourage a thriving Pickleball community. Our goal is to provide a program that encourages all ages and skill levels to be active playing Pickleball year-round.